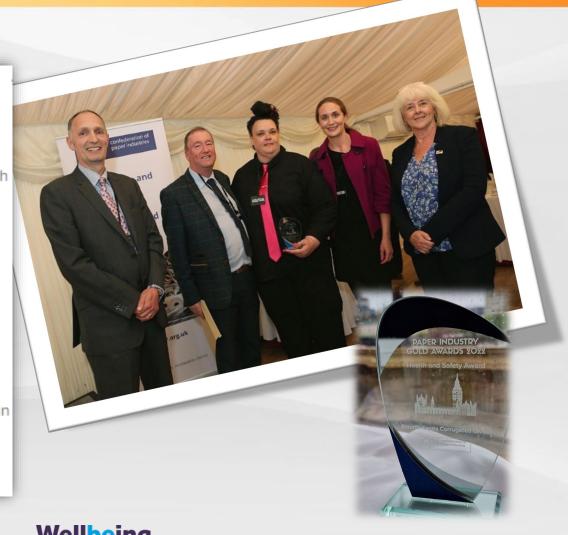

Winner - Smurfit Kappa Corrugated UK Ltd Highly Commended - Logson Group

This award recognises the positive benefits from **Smurfit Kappa Corrugated's** 'Well-being Strategy', which promotes a range of health and well-being activities for its workforce focusing on physical, mental and social health whilst empowering colleagues to take personal responsibility for maintaining and improving their own wellbeing. Most notably, all those in leadership roles have undertaken a mandatory 'Mental Health Champions' Course and each site has a team of Mental First Aiders. Image: Andrew Large

(CPI), Nigel Elias, Michelle Knight and Gemma Board (Smurfit Kappa), and Ruth Jones MP

81% of colleagues feel that the Company is actively looking after the wellbeing of it's employees.

Smurfit Kappa Survey 2021