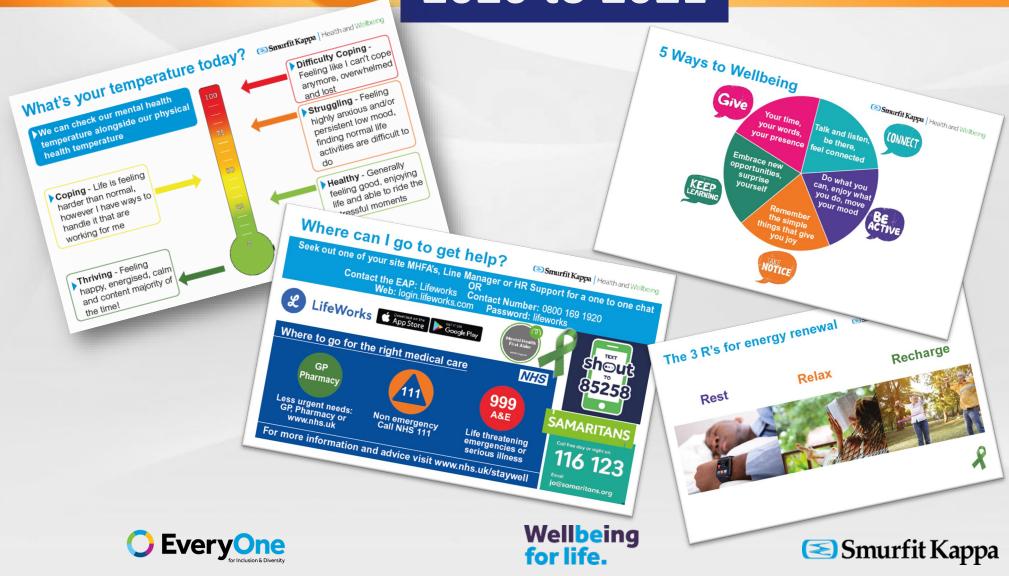

#### **LifeWorks – Employee Assistance Programme**

Professional Support -Anytime, Anywhere, Always Confidential

#### What is it all about?

LifeWorks Global EAP is a confidential support service that can help you and your dependents solve a wide range of problems and challenges in your lives, at no cost to you. In our increasingly fast-paced world, you may find it challenging to take care of yourself while balancing responsibilities at work with obligations at home. The EAP offers timely, qualified assistance and support to help manage all of life's complexities. The EAP Care Access Centre can be contacted toll-free, 24 hours per day, 7 days per week so that you can access support when you want it.

In the UK, 1 in 6 workers are affected by conditions like anxiety and depression every year. Centre for Mental Health 2017

In the UK, 1 in 4 people will experience a mental health problem in any given year.

Centre for Mental Health 2017

Mental ill health costs UK employers and estimated 34.9 billion per year Centre for mental health 2017

INTERDEPENDENT

SAFE

**HEALTHY** 

345
Champions in
Leadership roles

Mental Health First Aider 292

Mental Health First Aiders – voluntary from all areas of the business

Wellbeing for life.

**Smurfit Kappa** 